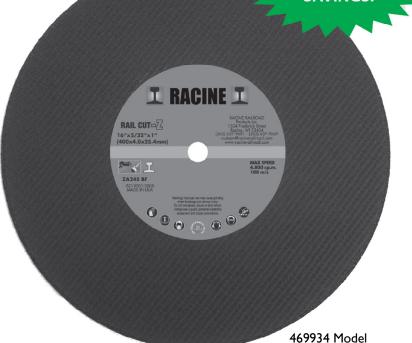

#### Specifications: 16" Wheel / Model 469934

| Abrasive Material   | Zirconium       |
|---------------------|-----------------|
| Blade Diameter      | 16 in. (400 mm) |
| Blade Thickness     | 5/32 in. (4 mm) |
| Arbor Hole Diameter | I in. (25.4 mm) |
| Maximum Speed       | 4800 RPM        |